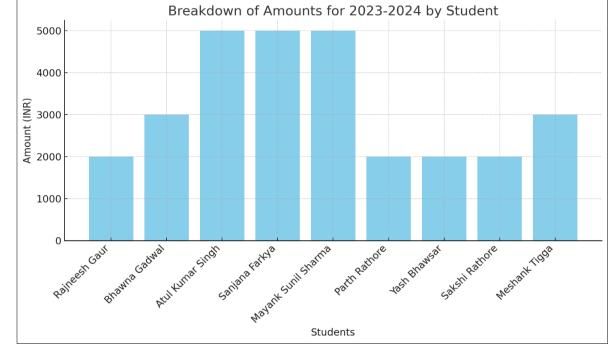

## Details of the scholarships provided from year 2019 to 2024 **Chairman Award to Student for Best Attendance**

**ACROPOLIS** (Run by: Teach for India Education and Research Samiti Enlightening wisdom A. B. Road Bypass, Near Toll Plaza, Manglia Square, Indore (M.P.) -

## <u>Details of the scholarships provided from year 2019 to 2024</u> Chairman Award to Student for Best Attendance

**ACROPOLIS** (Run by: Teach for India Education and Research Samiti

Enlightening wisdom A. B. Road Bypass, Near Toll Plaza, Manglia Square, Indore (M.P.) - 453771 | Tel: 0731-