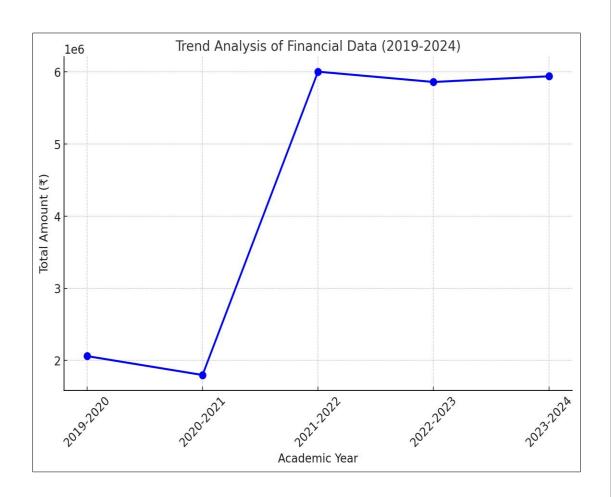

| Institutional Scholarship Analysis (2018-2023) |
|------------------------------------------------|
|                                                |
|                                                |

| Institutional Scholarship Analysis |
|------------------------------------|
| (2018-2023)                        |
|                                    |
|                                    |
|                                    |
|                                    |
|                                    |
|                                    |