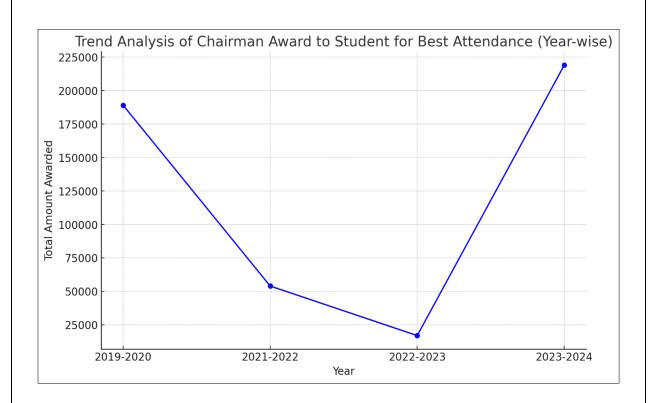

## Details of the scholarships provided from year 2019 to 2024 **Chairman Award to Student for Best Attendance**

**ACROPOLIS** (Run by: Teach for India Education and Research Samiti Enlightening wisdom A. B. Road Bypass, Near Toll Plaza, Manglia Square, Indore (M.P.) -

## <u>Details of the scholarships provided from year 2019 to 2024</u> Chairman Award to Student for Best Attendance

**ACROPOLIS** (Run by: Teach for India Education and Research Samiti

Enlightening wisdom A. B. Road Bypass, Near Toll Plaza, Manglia Square, Indore (M.P.) - 453771 | Tel: 0731-