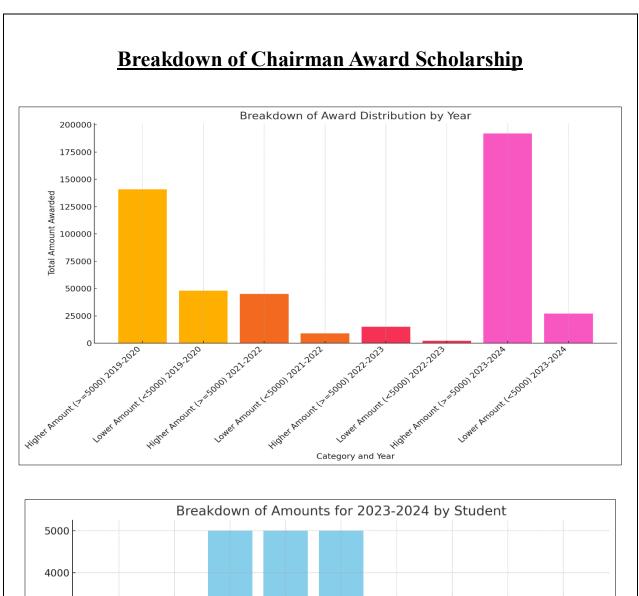

## Details of the scholarships provided from year 2019 to 2024 **Chairman Award to Student for Best Attendance**

**ACROPOLIS** (Run by: Teach for India Education and Research Samiti Enlightening wisdom A. B. Road Bypass, Near Toll Plaza, Manglia Square, Indore (M.P.) -

## <u>Details of the scholarships provided from year 2019 to 2024</u> Chairman Award to Student for Best Attendance

**ACROPOLIS** (Run by: Teach for India Education and Research Samiti

Enlightening wisdom A. B. Road Bypass, Near Toll Plaza, Manglia Square, Indore (M.P.) - 453771 | Tel: 0731-