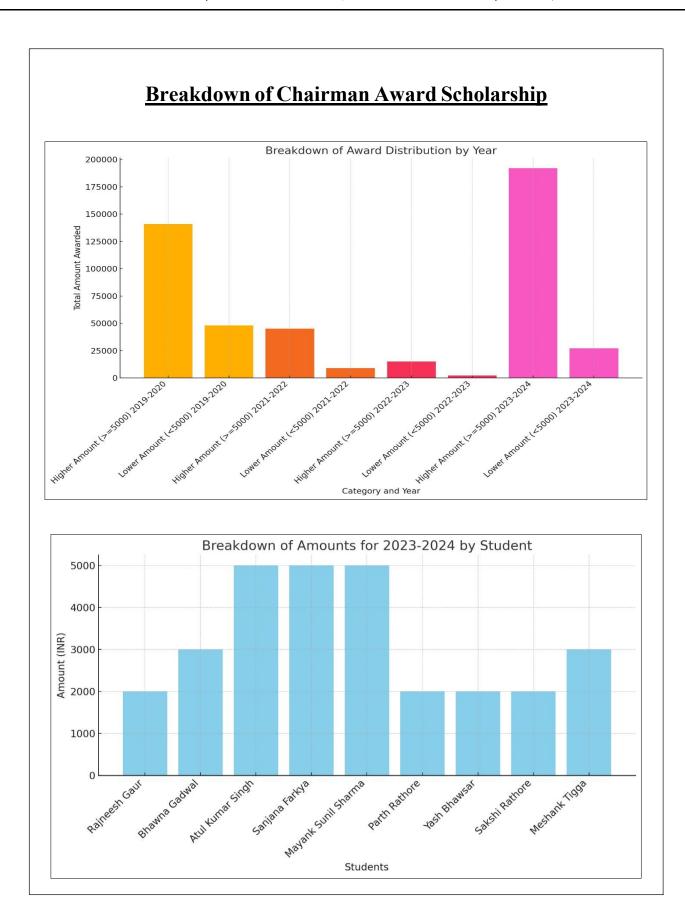

## Details of the scholarships provided from year 2019 to 2024 **Chairman Award to Student for Best Attendance**

**ACROPOLIS** (Run by: Teach for India Education and Research Samiti Enlightening wisdom A. B. Road Bypass, Near Toll Plaza, Manglia Square, Indore (M.P.) -

## <u>Details of the scholarships provided from year 2019 to 2024</u> Chairman Award to Student for Best Attendance

**ACROPOLIS** (Run by: Teach for India Education and Research Samiti

Enlightening wisdom A. B. Road Bypass, Near Toll Plaza, Manglia Square, Indore (M.P.) - 453771 | Tel: 0731-