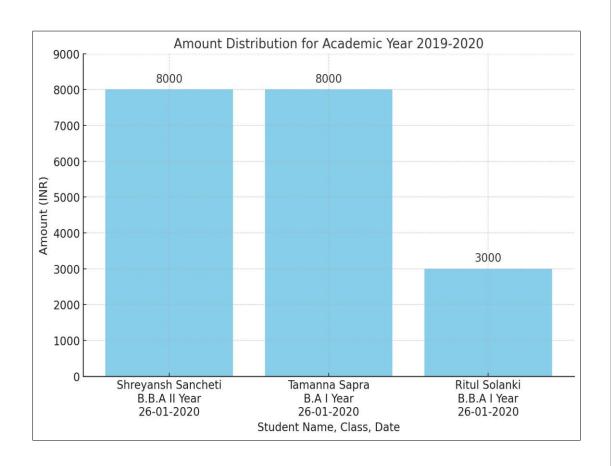

## Details of the scholarships provided from year 2019 to 2024 **Chairman Award to Student for Best Attendance**

**ACROPOLIS** (Run by: Teach for India Education and Research Samiti Enlightening wisdom A. B. Road Bypass, Near Toll Plaza, Manglia Square, Indore (M.P.) -

## <u>Details of the scholarships provided from year 2019 to 2024</u> Chairman Award to Student for Best Attendance

**ACROPOLIS** (Run by: Teach for India Education and Research Samiti

Enlightening wisdom A. B. Road Bypass, Near Toll Plaza, Manglia Square, Indore (M.P.) - 453771 | Tel: 0731-