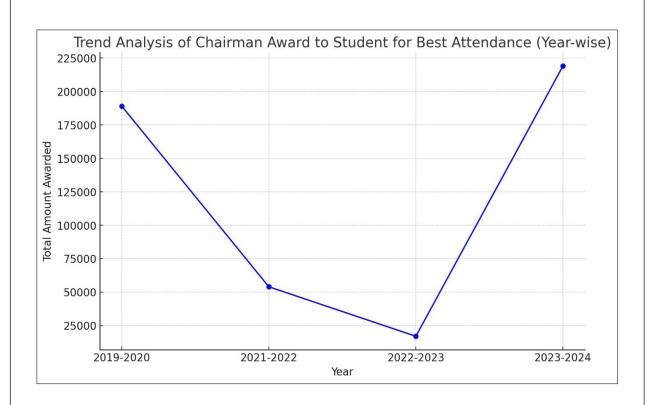

## Details of the scholarships provided from year 2019 to 2024 **Chairman Award to Student for Best Attendance**

**ACROPOLIS** (Run by: Teach for India Education and Research Samiti Enlightening wisdom A. B. Road Bypass, Near Toll Plaza, Manglia Square, Indore (M.P.) -

## <u>Details of the scholarships provided from year 2019 to 2024</u> Chairman Award to Student for Best Attendance

**ACROPOLIS** (Run by: Teach for India Education and Research Samiti

Enlightening wisdom A. B. Road Bypass, Near Toll Plaza, Manglia Square, Indore (M.P.) - 453771 | Tel: 0731-