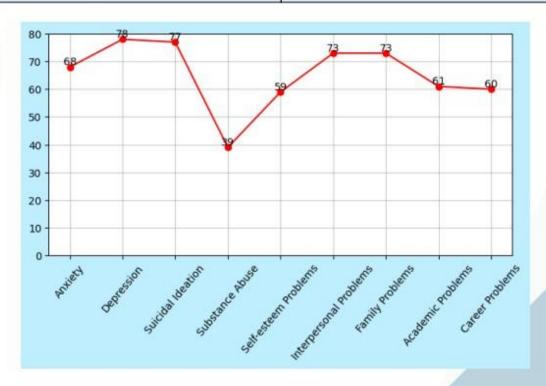

#### On the basis of your responses the following report has been developed.

| Variables                   | Score |  |
|-----------------------------|-------|--|
| valiables                   | Score |  |
| Anxiety (AN)                | 68    |  |
| Depression (DP)             | 78    |  |
| Suicidal Ideation (SI)      | 77    |  |
| Substance Abuse (SA)        | 39    |  |
| Self-esteem Problems (SE)   | 59    |  |
| Interpersonal Problems (IP) | 73    |  |
| Family Problems (FP)        | 73    |  |
| Academic Problems (AP)      | 61    |  |
| Career Problems (CP)        | 60    |  |

\*the variables with score more than 65 needs to be addressed.

(Run by: Teach for India Education and Research Samiti)

A. B. Road Bypass, Near Toll Plaza, Manglia Square, Indore

(M.P.) - 453771 |

Tel: 0731-4730093, 01 Email: aimsr@acropolis.in, Website: